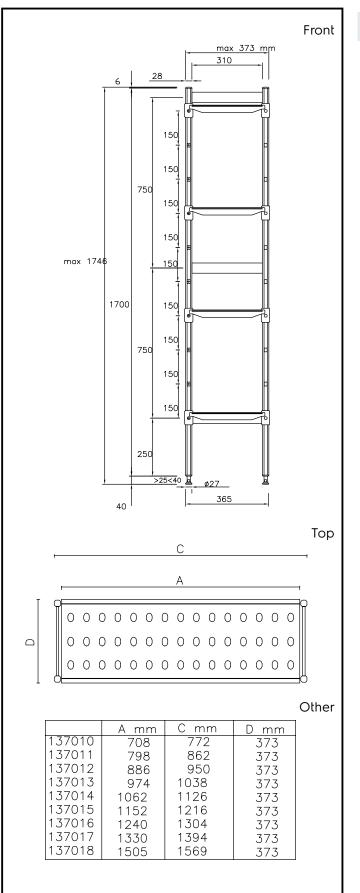

### Key Information:

| External dimensions, Width:  |         |
|------------------------------|---------|
| 137013 (ALS1038)             | 1038 mm |
| External dimensions, Depth:  | 373 mm  |
| External dimensions, Height: | 1700 mm |
| Max loading weight:          | 840 kg  |
| Net weight:                  | 19 kg   |
| Uprights                     | 2       |