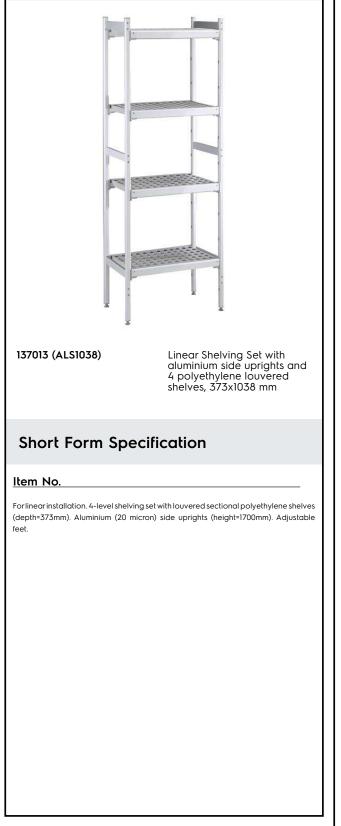

# Stainless Steel Preparation 373x1037 mm Aluminum Linear Units

### Key Information:

| External dimensions, Width:  |         |
|------------------------------|---------|
| 137013 (ALS1038)             | 1038 mm |
| External dimensions, Depth:  | 373 mm  |
| External dimensions, Height: | 1700 mm |
| Max loading weight:          | 840 kg  |
| Net weight:                  | 19 kg   |
| Uprights                     | 2       |

#### Construction

- Uprights and shelf frames constructed entirely in anodized aluminium (20 micron).
- 4 tiers.
- Shelves made by section of polyethylene tablets.
- Sectional polyethylene shelves are dishwasher safe.